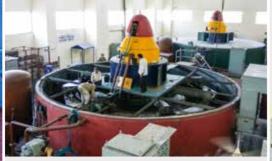

# MAKING OLD PLANTS NEW REDUCES RISKS AND GIVES A NEW LEASE OF LIFE TO YOUR VALUABLE INVESTMENTS

Performance, efficiency and reliability of generating sets in a Hydropower plant deteriorate over a period of time. Output, efficiency and reliability of generating units can be increased by replacing old or damaged components, by redesigning water passages and improving mechanical design.

### Following activities will reduce costs and risks of standstills:

- **»** Activities covering main equipment i.e. turbine, generator, C&I equipment and other plant equipment essential for efficient and sustained performance of the units.
- » Prioritisation of activities which have direct impact on improvement of generation, efficiency, machine availability etc.
- » Analysis with respect to design aspects which will yield uprating of units like rewinding of generator with change of insulation.
- » Supplying new runners with improved profile.
- » Replacing old governors with modernised fast acting digital governing systems.
- » Replacing and supplying state-of-the-art equipments such as Digital Static Excitation System, numerical relays with self diagnostic features, on line monitoring devices, water level and discharge measuring devices etc.

# MAKING AN OLD TURBINE NEW

Hydropower equipment can be upgraded with the latest technologies