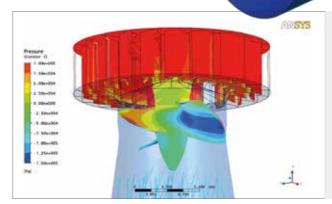

### FEM

Finite element method (FEM) tools for calculating stresses, strains and deflections in components of a hydraulic turbine.

### CFD

Tools to accurately predict flow characteristic. CFD is used to improve hydraulic design of turbine water passages, including the runner and static components. For renovation projects CFD is a very important tool for improving turbine output, efficiency and cavitation characteristics.