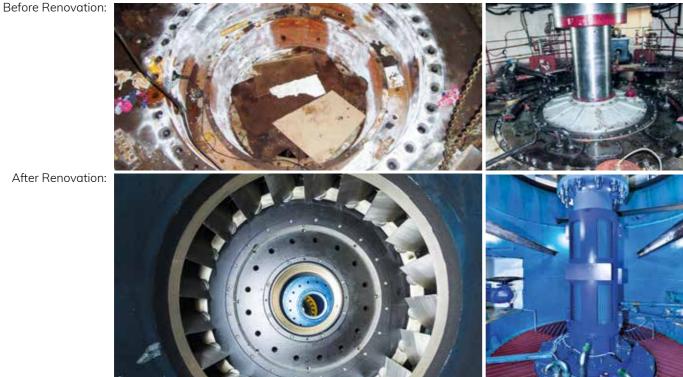

# MAKING AN OLD TURBINE NEW

Hydropower equipment can be upgraded with the latest technologies

### BEFORE