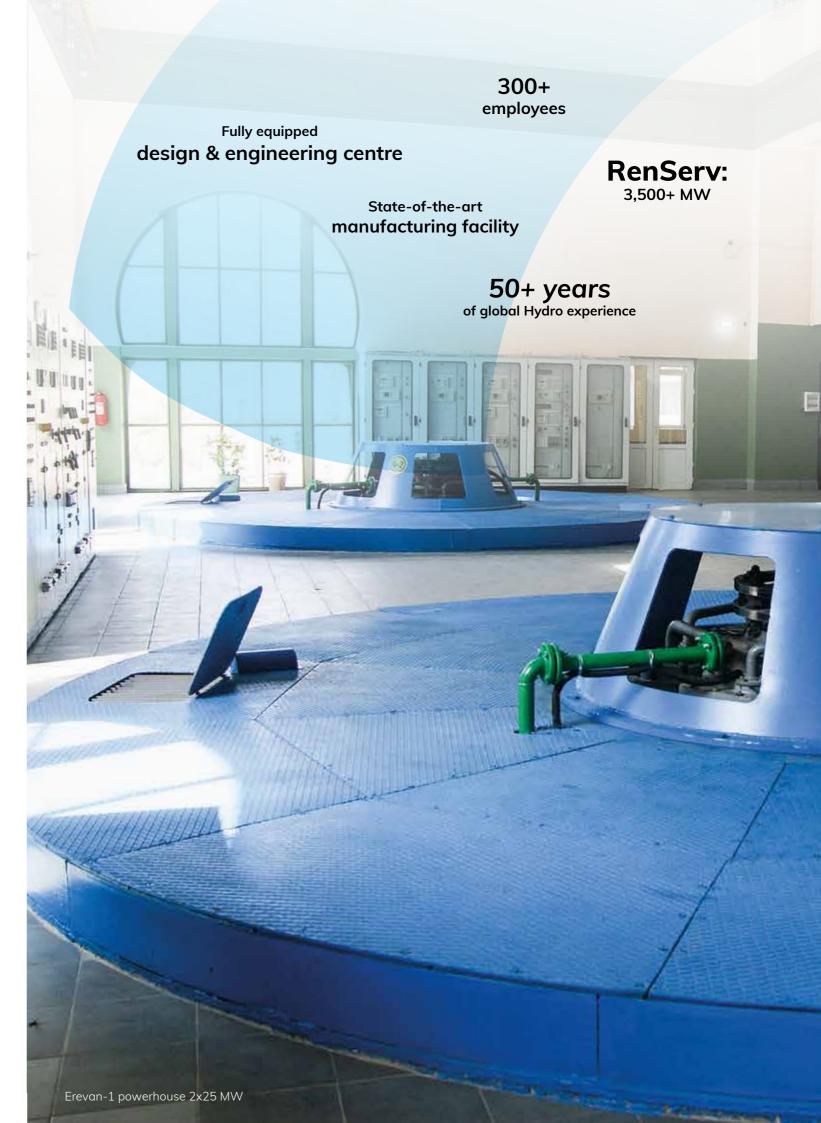

# RenServ

9 3,500+ MW and still counting

» Existing Civil structures are least affected

# A GOOD JOB FOR AN EXCITING MARKET

FLOVEL's key personnel and coworkers in all functions are among the best in the country with right educational qualifications and vast experience in their respective field and trained at various international locations to work to global standards. FLOVEL has a total strength of more than 300 people who by their knowledge, experience and innovative approach assure a competitive edge to the market and to a long term development of the company.