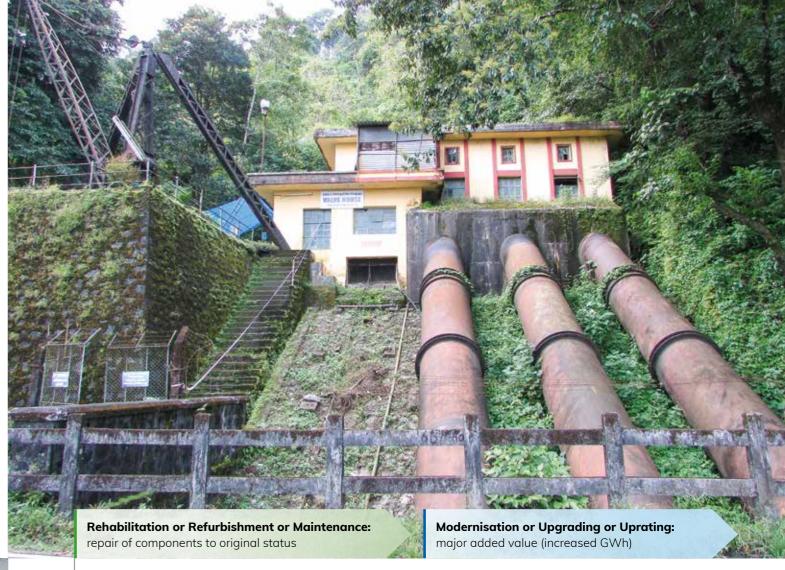

### Following activities will reduce costs and risks of standstills:

- **»** Activities covering main equipment i.e. turbine, generator, C&I equipment and other plant equipment essential for efficient and sustained performance of the units.
- » Prioritisation of activities which have direct impact on improvement of generation, efficiency, machine availability etc.
- » Analysis with respect to design aspects which will yield uprating of units like rewinding of generator with change of insulation.
- » Supplying new runners with improved profile.
- » Replacing old governors with modernised fast acting digital governing systems.
- » Replacing and supplying state-of-the-art equipments such as Digital Static Excitation System, numerical relays with self diagnostic features, on line monitoring devices, water level and discharge measuring devices etc.

Owing to extensive experience of FLOVEL in the Hydropower industry, FLOVEL is ideally placed to offer clients its customised solutions for Renovation, Modernisation, Upgradation / Uprating of any existing Hydropower plant.