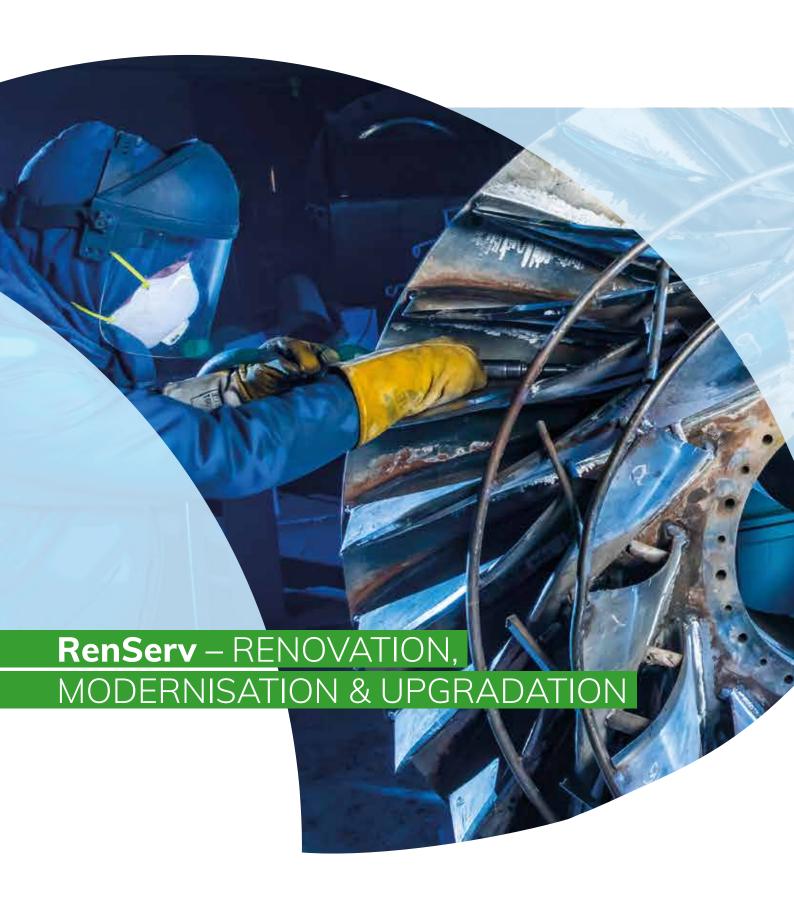

# IT IS TIME TO CHANGE

# MAKING OLD PLANTS NEW REDUCES RISKS AND GIVES A NEW LEASE OF LIFE TO YOUR VALUABLE INVESTMENTS

Performance, efficiency and reliability of generating sets in a Hydropower plant deteriorate over a period of time. Output, efficiency and reliability of generating units can be increased by replacing old or damaged components, by redesigning water passages and improving mechanical design.

2 3

**Gautam Kar,** Managing Director RENOVATION, MODERNISATION & UPGRADATION (RenServ) HAS BEEN RECOGNISED WORLD OVER AS A WELL PROVEN COST EFFECTIVE TECHNIQUE FOR IMPROVING THE PERFORMANCE, EFFICIENCY AND RELIOF EXISTING HYDROPOWER PLANTS