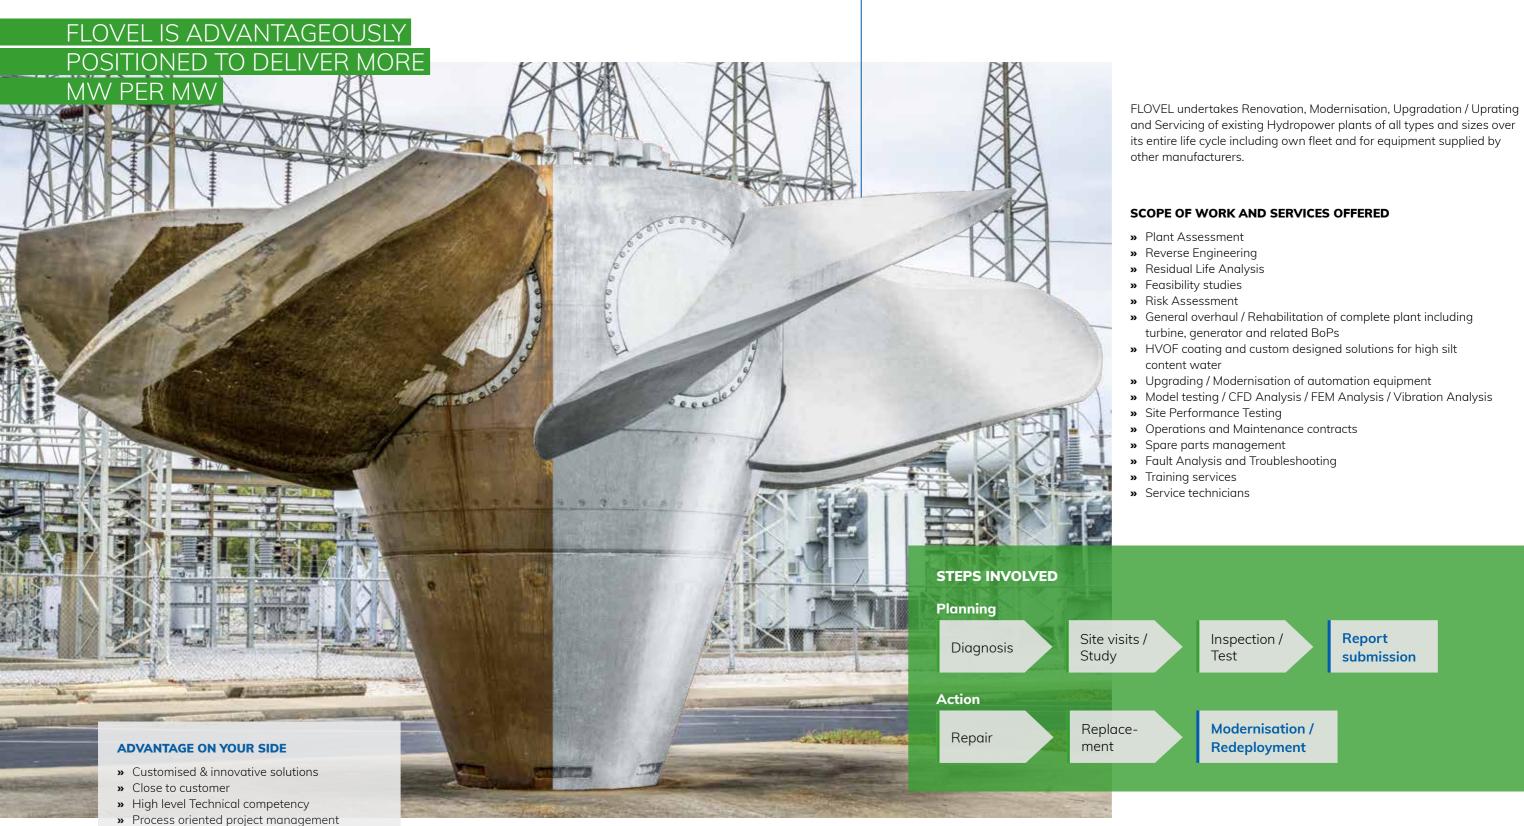

# MAKING OLD PLANTS NEW REDUCES RISKS AND GIVES A NEW LEASE OF LIFE TO YOUR VALUABLE INVESTMENTS

Performance, efficiency and reliability of generating sets in a Hydropower plant deteriorate over a period of time. Output, efficiency and reliability of generating units can be increased by replacing old or damaged components, by redesigning water passages and improving mechanical design.

Owing to extensive experience of FLOVEL in the Hydropower industry, FLOVEL is ideally placed to offer clients its customised solutions for Renovation, Modernisation, Upgradation / Uprating of any existing Hydropower plant.

# MAKING AN OLD TURBINE NEW

Hydropower equipment can be upgraded with the latest technologies