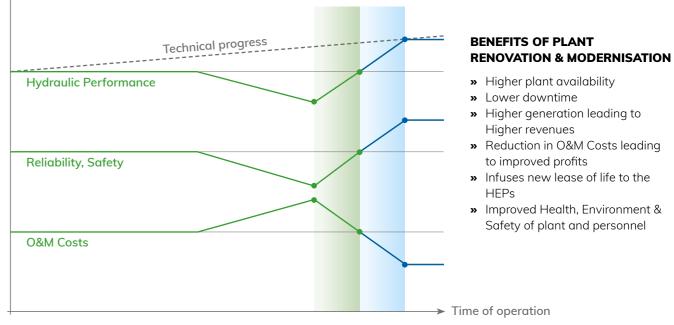

# MAKING OLD PLANTS NEW REDUCES RISKS AND GIVES A NEW LEASE OF LIFE TO YOUR VALUABLE INVESTMENTS

Performance, efficiency and reliability of generating sets in a Hydropower plant deteriorate over a period of time. Output, efficiency and reliability of generating units can be increased by replacing old or damaged components, by redesigning water passages and improving mechanical design.

### Following activities will reduce costs and risks of standstills:

- **»** Activities covering main equipment i.e. turbine, generator, C&I equipment and other plant equipment essential for efficient and sustained performance of the units.
- » Prioritisation of activities which have direct impact on improvement of generation, efficiency, machine availability etc.
- » Analysis with respect to design aspects which will yield uprating of units like rewinding of generator with change of insulation.
- » Supplying new runners with improved profile.
- » Replacing old governors with modernised fast acting digital governing systems.
- » Replacing and supplying state-of-the-art equipments such as Digital Static Excitation System, numerical relays with self diagnostic features, on line monitoring devices, water level and discharge measuring devices etc.