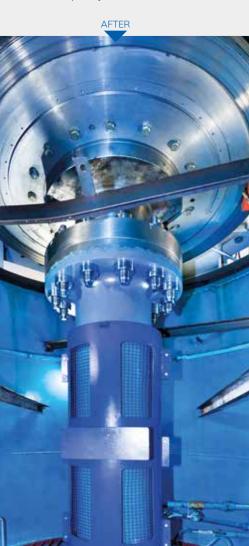

### Shanan, India

Type of Turbines: Vertical Pelton & Horizontal Pelton

Design Head: 487.70 m
Installed Capacity: 1 x 50,000 kW

4 x 15,000 kW