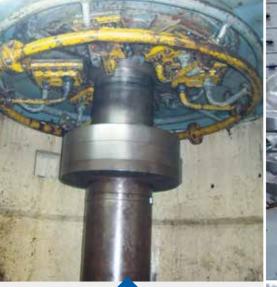

# MAKING AN OLD TURBINE NEW

Hydropower equipment can be upgraded with the latest technologies

### BEFORE