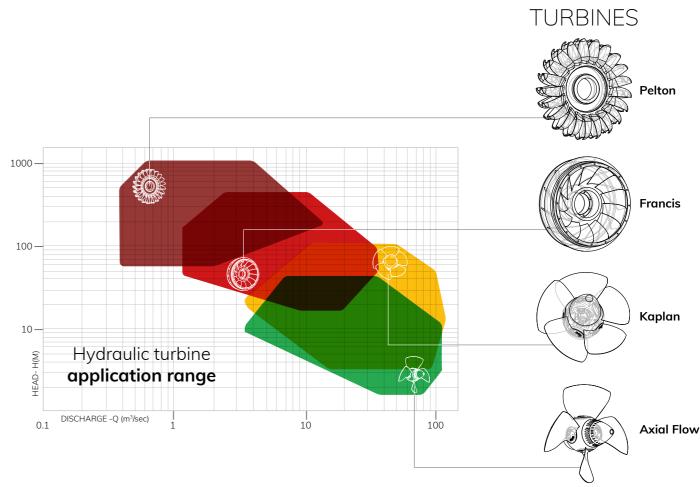

# PRODUCT OVERVIEW

FLOVEL is manufacturing complete range of Hydraulic turbines (Pelton, Francis, Kaplan, Axial flow units) upto 1,000 meter head and 100 m³/sec discharge. These turbines are manufactured to the highest quality standard and designed for optimal performance and high reliability.

# **Application Range:**

- » Heads up to 1,000 Meters
- » Horizontal axis (1 to 3 jets)
- » Vertical axis (2 to 6 jets)

# **Application Range:**

- » Heads up to 70 Meters
- » Runners with 3 to 8 blades
- » Double or Single regulated
- » With or without Gearbox
- » Steel, Concrete Spiral or Syphon Intake

# **Application Range:**

- » Heads up to 450 Meters
- » Horizontal or Vertical axis
- » Steel or Concrete Spiral

## **Application Range:**

- » Heads up to 35 Meters
- » Runners with 3 to 6 blades
- » Double or Single regulated
- » With or without Gearbox
- » Horizontal, Diagonal or Vertical orientation