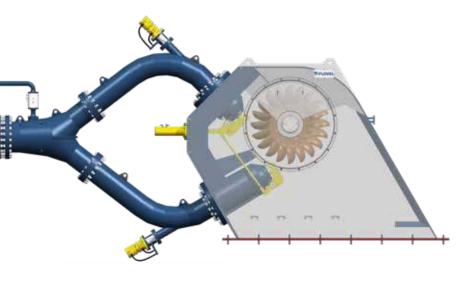

# PRODUCT OVERVIEW

FLOVEL is manufacturing complete range of Hydraulic turbines (Pelton, Francis, Kaplan, Axial flow units) upto 1,000 meter head and 100 m³/sec discharge. These turbines are manufactured to the highest quality standard and designed for optimal performance and high reliability.

# **FRANCIS** TURBINES

for medium head applications

Francis Turbine is a reaction turbine used primarily for applications with medium head and large flows. FLOVEL's Francis turbines are based on decades of know-how and state-of-the-art-technology. These Francis turbines guarantee the highest operating efficiency and reliability.