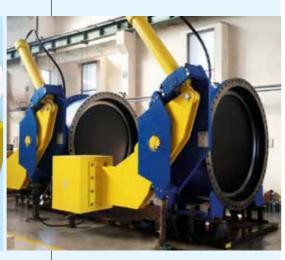

# **VALVES**

FLOVEL manufactures full range of Valves under its joint venture with TB Hydro, Poland. These valves are manufactured by JV company TB Hydro Flovel Valves Private Limited.

# **TYPES**

- » Butterfly Valves
- » Spherical / Ball Valves
- » Pressure Relief Valves etc.