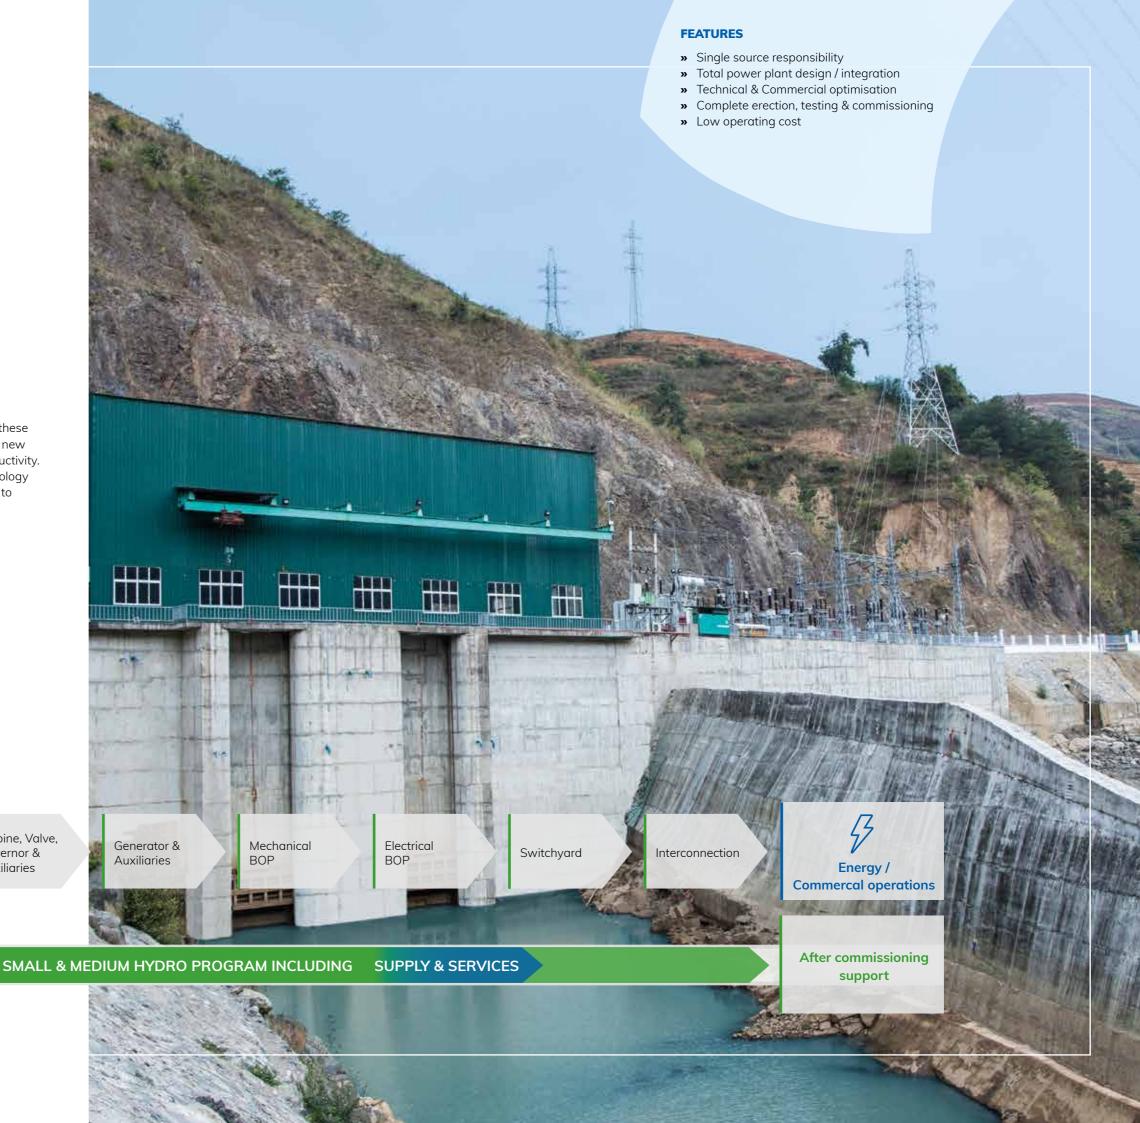

# SMALL & MEDIUM HYDROPOWER OPPORTUNITIES

# WATER TO WIRE PROGRAM FOR BEST RETURN ON INVESTMENT

# OPTIMUM SOLUTIONS UP TO 60 MW UNITS

Each Hydropower plant has unique challenges. FLOVEL helps turn these challenges into opportunities. FLOVEL works collaboratively, brings new ideas to the project design to result in a safe plant with higher productivity. FLOVEL has the knack of delivering projects on time. Optimal technology deployment, time-bound execution and quick response are integral to FLOVEL's functioning.

# **FACTS**

- » Integrated solutions with minimized interfaces
- » Minimized civil construction cost
- » High Quality
- » Short delivery time
- » Cost effectiveness
- » High performance & reliability
- » Environment friendly solutions
- » Workshop assembly for reduced erection time
- » Fast commissioning of overall systems, training of operating and maintenance staff
- » After sales service

Civil / Hydro Mechanical

Turbine, Valve, Governor & Auxiliaries