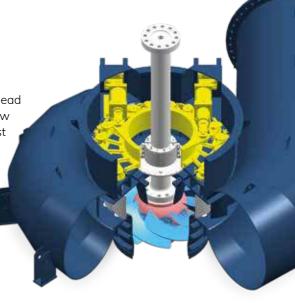

# PRODUCT OVERVIEW

FLOVEL is manufacturing complete range of Hydraulic turbines (Pelton, Francis, Kaplan, Axial flow units) upto 1,000 meter head and 100 m³/sec discharge. These turbines are manufactured to the highest quality standard and designed for optimal performance and high reliability.

# for high head applications

Pelton Turbine is an impulse turbine used primarily for applications with high head and small flows. FLOVEL's Pelton turbines are based on decades of know-how and state-ofthe-art technology. These Pelton turbines guarantee the highest operating efficiency and reliability.