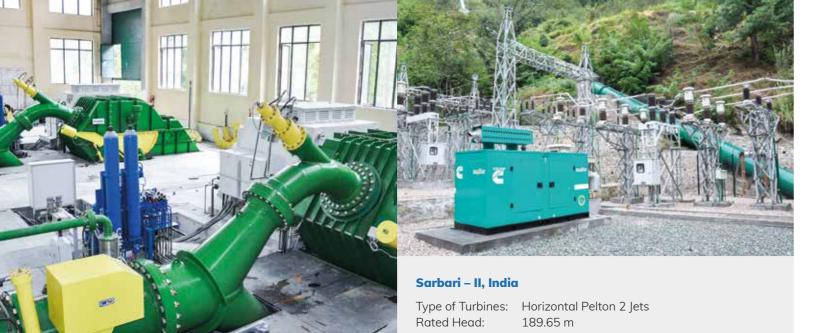

# **Gemciler, Turkey**

Type of Turbines: Horizontal Francis Rated Head: 26.50 m Installed Capacity: 3 x 2,800 kW