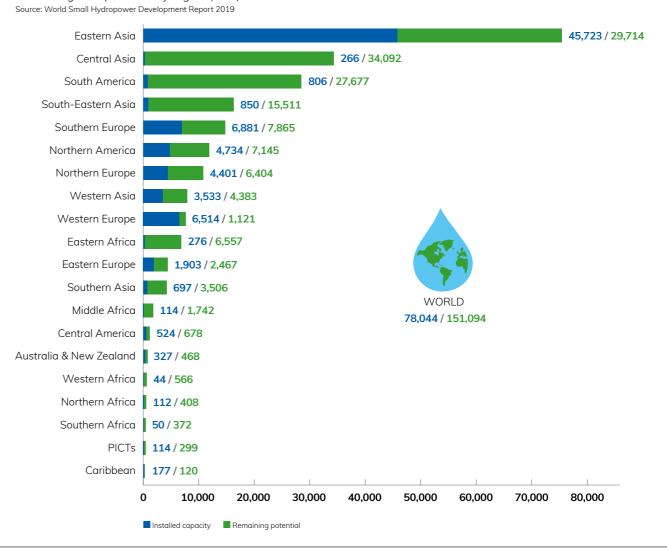

# HYDROPOWER OFFERS NEW OPPORTUNITIES FOR THE WORLD.

Small & Medium Hydropower plants are a low cost and environment friendly source of electrical energy. An area with large untapped potential, is available in most part of the world. The technology to exploit this potential is well proven and reliable.

Remaining SHP potential by region (MW)

As manufacturer of Hydraulic Turbines and Valves, we are a full line supplier of Electromechanical Equipment & Services for small & medium Hydropower projects including Renovation, Modernisation, Upgrading and aftermarket services for existing power plants.