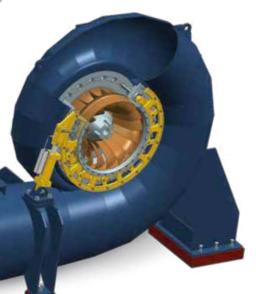

# **PELTON** TURBINES

# for high head applications

Pelton Turbine is an impulse turbine used primarily for applications with high head and small flows. FLOVEL's Pelton turbines are based on decades of know-how and state-ofthe-art technology. These Pelton turbines guarantee the highest operating efficiency and reliability.

- » Fully Forged or Cast runner
- » Runner mounted on extended shaft of the generator
- » Full unit assembled in factory and shop tested
- » Internal or external Servomotor options
- » Simple interface with civil works
- » Guarantees for efficiency based on model test

# **Application Range:**

- » Heads up to 1,000 Meters
- » Horizontal axis (1 to 3 jets)
- » Vertical axis (2 to 6 jets)