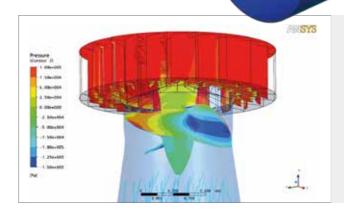

# FEM

Finite element method (FEM) tools for calculating stresses, strains and deflections in components of a hydraulic turbine.

# CFD

Tools to accurately predict flow characteristic. CFD is used to improve hydraulic design of turbine water passages, including the runner and static components. For renovation projects CFD is a very important tool for improving turbine output, efficiency and cavitation characteristics.