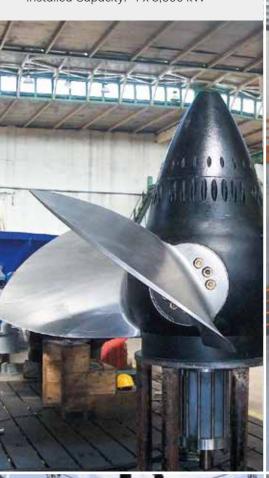

# **KAPLAN** TURBINES

# for low head applications

Kaplan Turbine is a reaction turbine used primarily for applications with low head and large flows. FLOVEL's Kaplan turbines are based on decades of know-how and state-of-the-art technology. These Kaplan turbines guarantee the highest

operating efficiency and reliability

# **FEATURES**

- » Oil free runner hubs
- » Internal or external Servomotor option
- » Maintenance free water-lubricated guide bearing
- » Blade dismantling without runner removal
- » Library of 20 models available to choose from
- » Guarantees for output, efficiency and cavitation based on model test

# **Application Range:**

- » Heads up to 70 Meters
- » Runners with 3 to 8 blades
- » Double or Single regulated
- » With or without Gearbox
- » Steel, Concrete Spiral or Syphon Intake