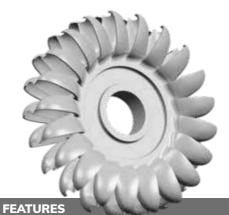

# **KAPLAN** TURBINES

# for low head applications

Kaplan Turbine is a reaction turbine used primarily for applications with low head and large flows. FLOVEL's Kaplan turbines are based on decades of know-how and state-of-the-art technology. These Kaplan turbines guarantee the highest

# **FEATURES**

- » Oil free runner hubs
- » Internal or external Servomotor option
- » Maintenance free water-lubricated guide bearing
- » Blade dismantling without runner removal
- » Library of 20 models available to choose from
- » Guarantees for output, efficiency and cavitation based on model test