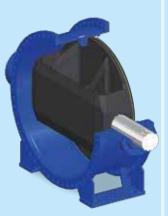

# **FRANCIS** TURBINES

for medium head applications

Francis Turbine is a reaction turbine used primarily for applications with medium head and large flows. FLOVEL's Francis turbines are based on decades of know-how and state-of-the-art-technology. These Francis turbines guarantee the highest operating efficiency and reliability.