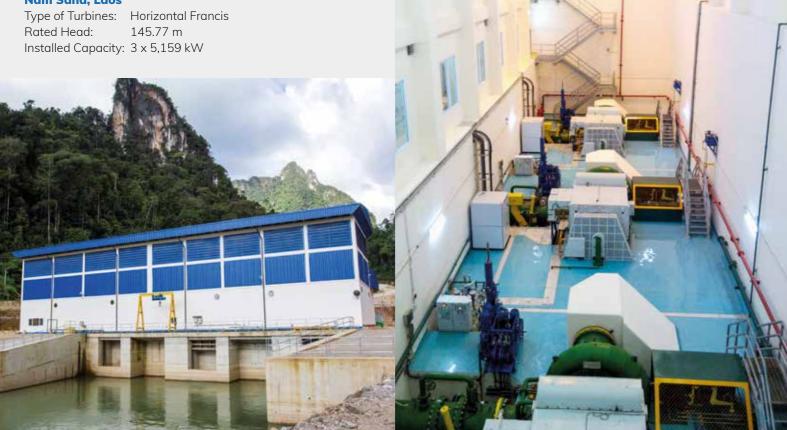

nam

Type of Turbines: Vertical Pelton 4 Jets Rated Head: 279.00 m
Installed Capacity: 2 x 9,350 kW



Installed Capacity: 2 x 6,750 kW

# **Gemciler, Turkey**

Type of Turbines: Horizontal Francis Rated Head: 26.50 m Installed Capacity: 3 x 2,800 kW



# Lebak Barang, Indonesia

Type of Turbines: Horizontal Francis
Rated Head: 50.39 m
Installed Capacity: 3 x 2,673 kW



Rated Head: 236.42 m
Installed Capacity: 2 x 5,432 kW





Type of Turbines: Vertical Francis
Rated Head: 87.50 m
Installed Capacity: 2 x 11,600 kW



# **Ghatte Khola, Nepal**

Type of Turbines: Horizontal Pelton 2 Jets

Rated Head: 322.50 m Installed Capacity: 2 x 2,750 kW







Installed Capacity: 2 x 3,375 kW

Type of Turbines: Horizontal Francis Rated Head: 30.55 m Installed Capacity: 2 x 1,250 kW

# Nam Sana, Laos







# **GET IN TOUCH**



### **FLOVEL Energy Private Limited**

Vatika Mindscapes, Suite 101-A, Tower-B, 12/3, Mathura Road, Faridabad - 121 003, Haryana, India Phone: +91 129 4090600

Fax: +91 129 4090650 Email: contact@flovel.net

### MANUFACTURING FACILITIES

### **FLOVEL Energy Private Limited**

Mitrol – Deeghot Road (Near Railway Crossing), 72 KM Stone, Delhi-Mathura Road, District Palwal – 121102, Haryana, India

Phone: +91 7082214002, 3 & 4

### VALVES PARTNER

# **TB Hydro FLOVEL Valves Private Limited**

Vatika Mindscape, Suite 101-A, Tower-B 12/3, Mathura Road, Faridabad – 121 003, Haryana, India Phone: +91 129 4090600 Fax: +91 129 4090650

Email: contact@tfvalves.com Web: www.tfvalves.com

# VIETNAM REPRESENTATIVE

### **EID Joint Stock Company and Harmony Power Joint Stock