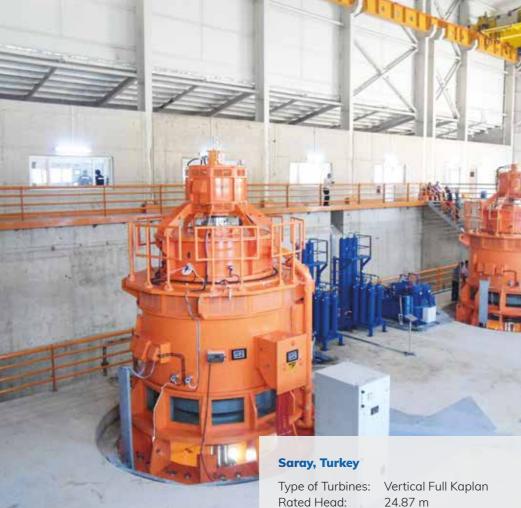

# **Gemciler, Turkey**

Type of Turbines: Horizontal Francis Rated Head: 26.50 m Installed Capacity: 3 x 2,800 kW