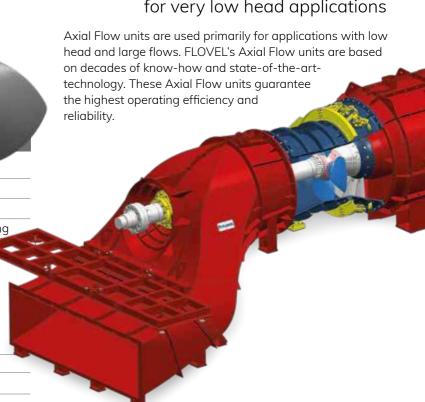

# for low head applications

Kaplan Turbine is a reaction turbine used primarily for applications with low head and large flows. FLOVEL's Kaplan turbines are based on decades of know-how and state-of-the-art technology. These Kaplan turbines guarantee the highest

operating efficiency and reliability