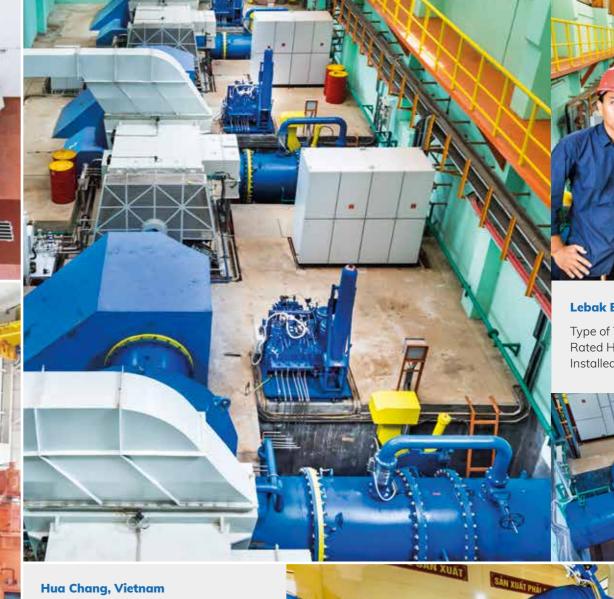

# Lebak Barang, Indonesia

Type of Turbines: Horizontal Francis
Rated Head: 50.39 m
Installed Capacity: 3 x 2,673 kW

Rated Head: 236.42 m
Installed Capacity: 2 x 5,432 kW

Type of Turbines: Vertical Francis
Rated Head: 87.50 m
Installed Capacity: 2 x 11,600 kW