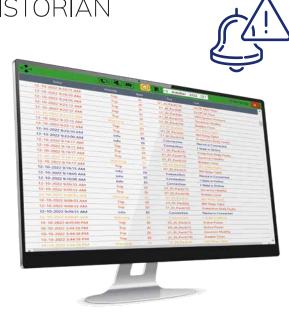

### **ALARM** & HISTORIAN

- » Alarm Management
- » Historical Data Storage
- » User friendly Interface for Data Accessibility