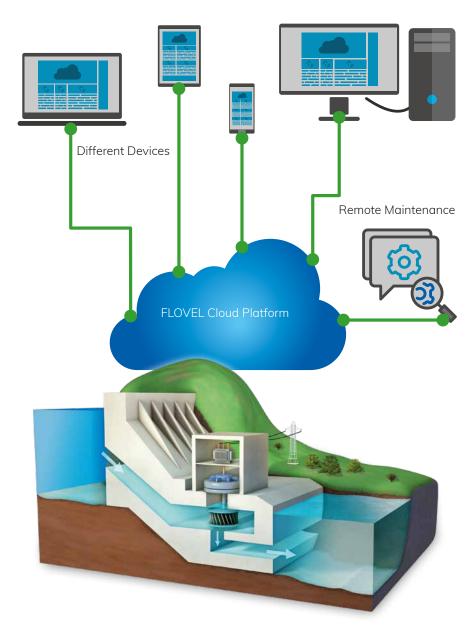

#### **ARCHITECTURE** OF SYSTEM

#### USER INTERFACE

- » Plant Level Control / Supervision
- » Operator / Engineering Level Access
- » Complete view with CCTV integration

### **ALARM** & HISTORIAN

- » Alarm Management
- » Historical Data Storage
- » User friendly Interface for Data Accessibility

### REPORTING

- » User Defined Report Formats
- » Auto Generation & Storage for Excel Reports
- » Ease Access for Stored Reported
- » Email Reporting

INDUS®

# NOTIFICATIONS

- » Message Notifications on Events
- » Send User Defined Information with Messages
- » Keep User Update on Site Events

### REMOTE MONITORING

- » Real-time Remote Monitoring
- » Supported for Mobiles / Laptops / Tablets / LSD
- » Provide Information of Plant
- » Web based application integrated on cloud
- » Compatible for IOS / Android / Windows