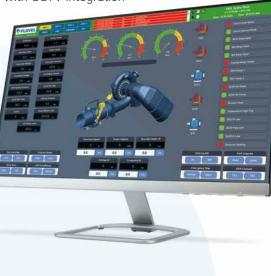

#### USER INTERFACE

- » Plant Level Control / Supervision
- » Operator / Engineering Level Access
- » Complete view with CCTV integration